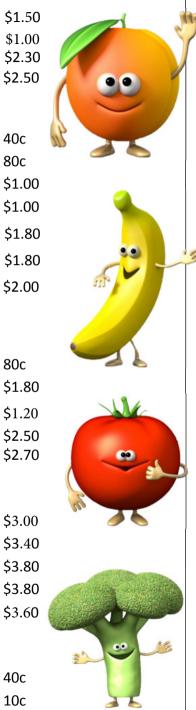

#### **Recess Snacks**

| Mini Muffins                                      | 4  |
|---------------------------------------------------|----|
| Potato Gems (6) ** Can only be ordered for recess | 8  |
| Garden Muffins                                    | \$ |
| Popcorn                                           | \$ |
| JJ Chips                                          | \$ |
| Honey Soy Chips                                   | Ş  |
| Fruit Salad Cup (in season fruit only)            | \$ |

#### **Frozen...** Lunch Only

| Juice Icy Pole Stick 1/2                 | 40c | or Whole |  |  |
|------------------------------------------|-----|----------|--|--|
| Rainbow Paddle Pop                       |     |          |  |  |
| Canteen made sorbet                      |     |          |  |  |
| Frozen Yoghurt Cup (Mango or Strawberry) |     |          |  |  |
| Slushy                                   |     |          |  |  |
|                                          |     |          |  |  |

### Hot Food...Lunch Orders

| Cheese & Spinach Pocket (made fresh) |  |  |  |
|--------------------------------------|--|--|--|
| Mini Beef Pies                       |  |  |  |
| Beef Pie                             |  |  |  |
| Chicken Tenders (2)                  |  |  |  |
| Freshly made Saus age Roll           |  |  |  |